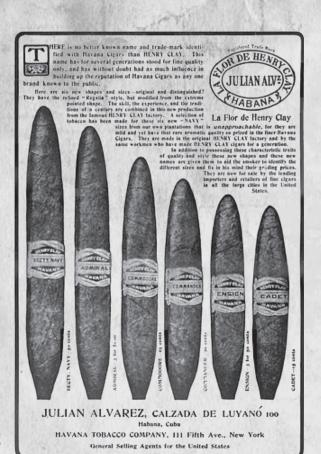

# Cigar per piece

| Cohiba Siglo Ii              | 330,000 |
|------------------------------|---------|
| Romeo Y Julieta No. 1 A/T    | 210,000 |
| Romeo Y Julieta No. 2 A/T    | 190,000 |
| Montecristo No. 4            | 235,000 |
| Montecristo No. 2            | 235,000 |
| Partagas Coronas Junior      | 175,000 |
| Partagas D4                  | 390,000 |
| Partagas D5                  | 300,000 |
| Punch Coronation             | 180,000 |
| H Upmann Conora Major        | 180,000 |
| Café Crème Aroma per pack    | 115,000 |
| Café Crème Vanilla per pack  | 115,000 |
| Café Crème Original per pack | 115,000 |